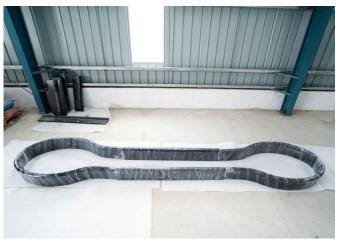

## **Polymer Concrete Kerb for Pump Islands**

INDOCOOL provides custom built solution for the Retail Fuel Outlets where we manufacture and supply Polymer Concrete Kerbs which is used as pedestal for pumps.

Polymer Concrete is an alternative to Granite. Polymer Concrete Kerbs provides Unique and Uniform structure with greater strength and long durability.

INDOCOOL is also in the business of Polymer Concrete since 1999 and has supplied thousands of Polymer Concrete Kerbs across the fuel retail outlets in India.

**Polymer Concrete Pedestal** 